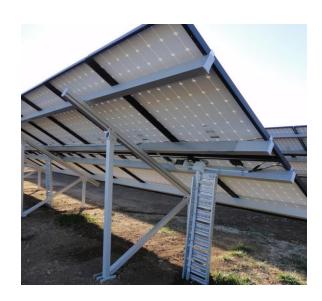

## **PRODUCT DETAILS**

The 6 x 440W (2640W) ER06GM is a preassembled ground mount system suitable for large scale commercial and utility scale installations developed to fit any PV module.

### KIT CONTENTS

- 1 x MC4 leads 3m
- 1 x MC4 leads 10m
- Mounting kit frame, rails and clamps
- 6 x 440W panels
- 1 x Combination box (2 In 1 Out)
   IP65, 1000V DC, 32A Isolator, Imax
   40kA Surge Arrestors with 15A fuses.